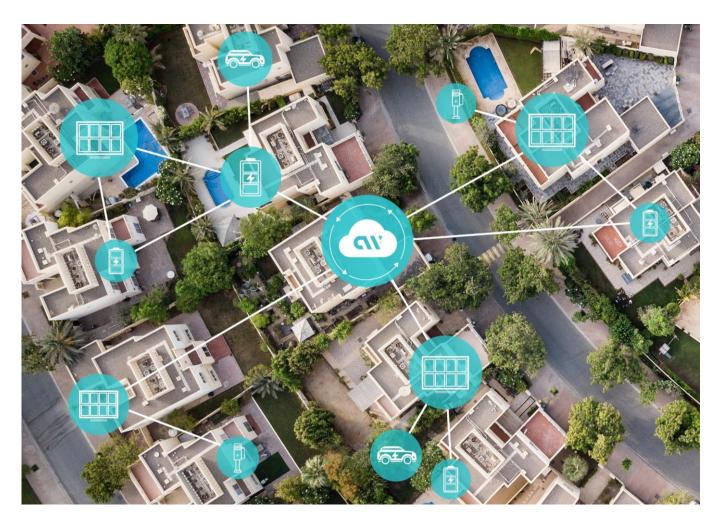

## Renewable Energy Communities managed by our team of experts and powered by Cleanwatts™ OS deliver the global energy transition where it matters most: locally.

<sup>\*</sup> Percentage of self-consumption, community uptake, and grid export are measured annually and price is fixed for the duration of each contract

#### **Energy**

Clean energy, efficiency and advanced energy management as a service

We remove friction and complexity from local energy markets by originating and managing Renewable Energy Communities.